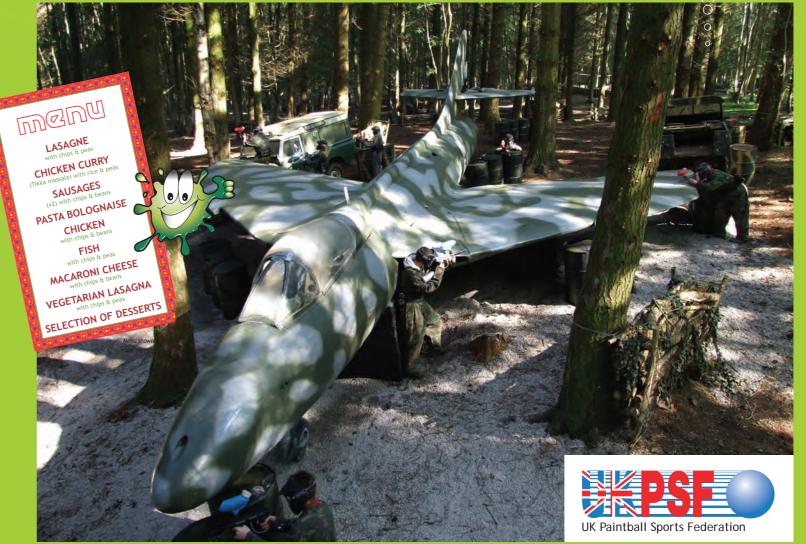

Sounds easy? But the other team are trying to do the same with your flag! Do you defend or attack? It's time to talk team tactics!

The enemy's Hawker Hunter Jet Plane has landed to

refuel. It's the perfect time to destroy the jet while it is grounded. 15 minutes till take off

Oon't miss this opportunity.

Intelligence reports show the position of an enemy radar. It must be destroyed at all cost! Can you infiltrate the area and destroy this key equipment?

A high ranking enemy officer is visiting their troops. Can your team take full advantage of the situation and infiltrate their position to assassinate him?