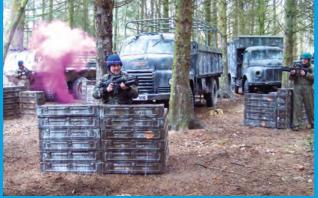

Pulse Ranger - A safe, realistic, structured hi-tech combat team game for any number of players.

It's as exciting as paintball, and provides a physical and mental challenge to people of all ages - in safety and without any mess. Pulse Ranger guns fire harmless infrared beams, which are picked up by sophisticated detectors on both the helmets and guns.

Let the fun begin . . .

On arrival you are kitted out with coveralls and your Pulse Ranger rifle and given a comprehensive safety/game briefing before being taken deep into the forest to begin your adventure.

Our game referees will explain the objective of each game scenario, then it's down to you and your team to build a strategy to outwit the opposition and win the game.

During your visit you will play several different game scenario's throughout our extensive woodland area.