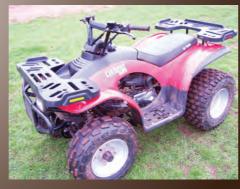

experience the thrill of off road fun on these all-terrain vehicles

it's an exciting driving adventure on our purpose built circuits

high adrenaline excitement.

Our Quad Centre will clearly demonstrate just how exhilarating it is to navigate these beastly machines across our fantastically tricky courses!

We have specially constructed Quad Circuits that will test your motoring skills to the maximum as you marvel at the 150cc Eton Challenger's capabilities.

An awesome venue which boasts excellent facilities and an adrenaline packed automotive adventure . . . don't miss out!

All protective equipment and expert tuition is provided and the course is fully supervised, making sure you get the best out of your Quad Experience!

- Adult Quad Biking for Ages 16+
- Kids Quad Biking for Ages 8 to 15
- Several separate tracks for varying challenges/abilities
- Helmets & Coveralls provided FREE
- Full tuition provided