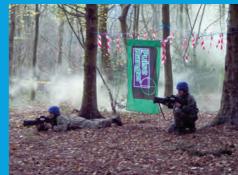

Our game referees will explain the objective of each game scenario, then it's down to you and your team to build a strategy to outwit the opposition and win the game.

During your visit you will play several different game scenario's throughout our extensive woodland area.

Can your team out point the

At Hamburger Hill the game zones throughout our venue are not only diverse and expertly designed, but clean, tidy and above all safe - due to our extensive, ongoing woodland management plan, with thousands of man hours dedicated to maximising your enjoyment.