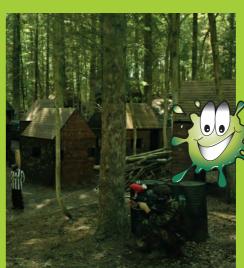

## Why Choose Hamburger Hill?

Put simply, we do not settle for second best, or cheap options at Hamburger Hill And neither should you!

- Over 20 World class game zones at our 150 acre estate
- Great location serving Bristol, Bath, Wells, Frome & Surrounding areas
- 12 to 16 Games played during full day events (or 6 to 8 during 1/2 Day events)
- The latest Semi-Auto Paintball Guns
- Only the highest quality paintballs used
- Friendly, Helpful Staf
- 2 course meals for our Full Day guest
- All necessary equipment Included FRE

## The Site

We accept customer groups sized from 1 to 200 (All are welcome)
- Due to our huge, unique game zone layout, we run several games simultaneously, with each game usually having around 50 players (2 teams of 25), comprising several smaller groups combined together to make each team.