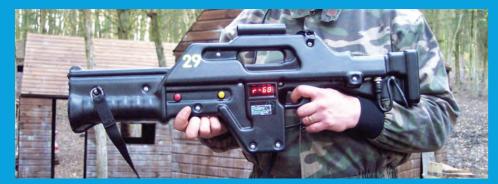

Pulse Ranger - A safe, realistic, structured hi-tech combat team game for any number of players.

It's as exciting as paintball, and provides a physical and mental challenge to people of all ages - in safety and without any mess. Pulse Ranger guns fire harmless infrared beams, which are picked up by sophisticated detectors on both the helmets and guns.

Points are awarded to the winning team from each of the games played - can your team out-point your opposition to win the day?

- Set Cost FREE Unlimited Ammo
- Lightweight Guns (2kg)
- Red Dot laser sight for easy aiming
- Adaptable system Number of Lives & Ammo can be varied
- Authentic Sound Effects
- Great FUN for ALL