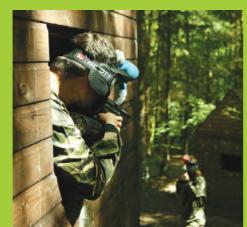

Our game referees will explain the objective of each game scenario, then it's down to you and your team to build a strategy to outwit the opposition and win the game.

During your visit you will play several different game scenario's throughout our extensive woodland area.

## Your day with us

On arrival you are kitted out with the latest equipment and given a comprehensive Safety briefing before being taken into our game zones. Our staff will assist you throughout your time here, and our game referees will explain each game prior to commencement.