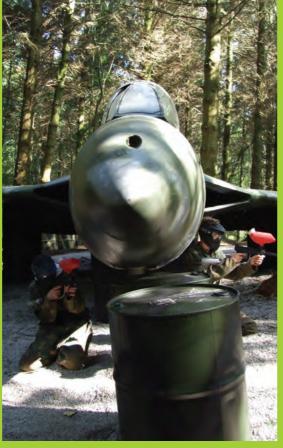

You must capture the large, well defended fuel depot, to secure

your much needed

helicopter fuel. But

beware, you must

Your team are required for a suicide mission! There is a heavily defended, 100ft long, 2 storey bridge that must be destroyed. Can your team navigate the defences to reach the centre of the bridge?

Sounds easy? But the other team are trying to do the same with your flag! Do you defend or attack? It's time to talk team tactics!

The enemy's Hawker Hunter Jet Plane has landed to

refuel. It's the perfect time to destroy the jet while it is grounded. 15 minutes till take off