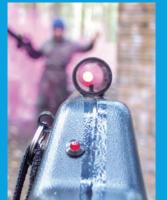

Pulse Ranger - A safe, realistic, structured hi-tech combat team game for any number of players.

It's as exciting as paintball, and provides a physical and mental challenge to people of all ages - in safety and without any mess. Pulse Ranger guns fire harmless infrared beams, which are picked up by sophisticated detectors on both the helmets and guns.

Points are awarded to the winning team from each of the games played - can your team out-point your opposition to win the day?

- Set Cost FREE Unlimited Ammo
- Lightweight Guns (2kg)
- Red Dot laser sight for easy aiming
- Adaptable system Number of Lives & Ammo can be varied
- Authentic Sound Effects
- Great FUN for ALL