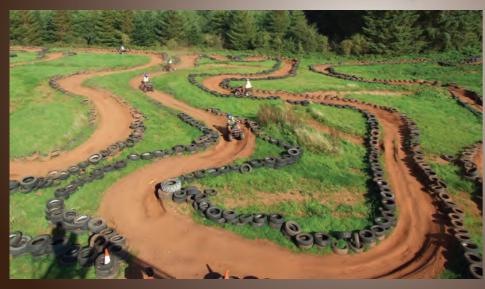

experience the thrill of off road fun on these all-terrain vehicles

it's an exciting driving adventure on our purpose built circuits

high adrenaline excitement.

Our Quad Centre will clearly demonstrate just how exhilarating it is to navigate these beastly machines across our fantastically tricky courses!

We have specially constructed Quad Circuits that will test your motoring skills to the maximum as you marvel at the 150cc Eton Challenger's capabilities.

An awesome venue which boasts excellent facilities and an adrenaline packed automotive adventure . . . don't miss out!